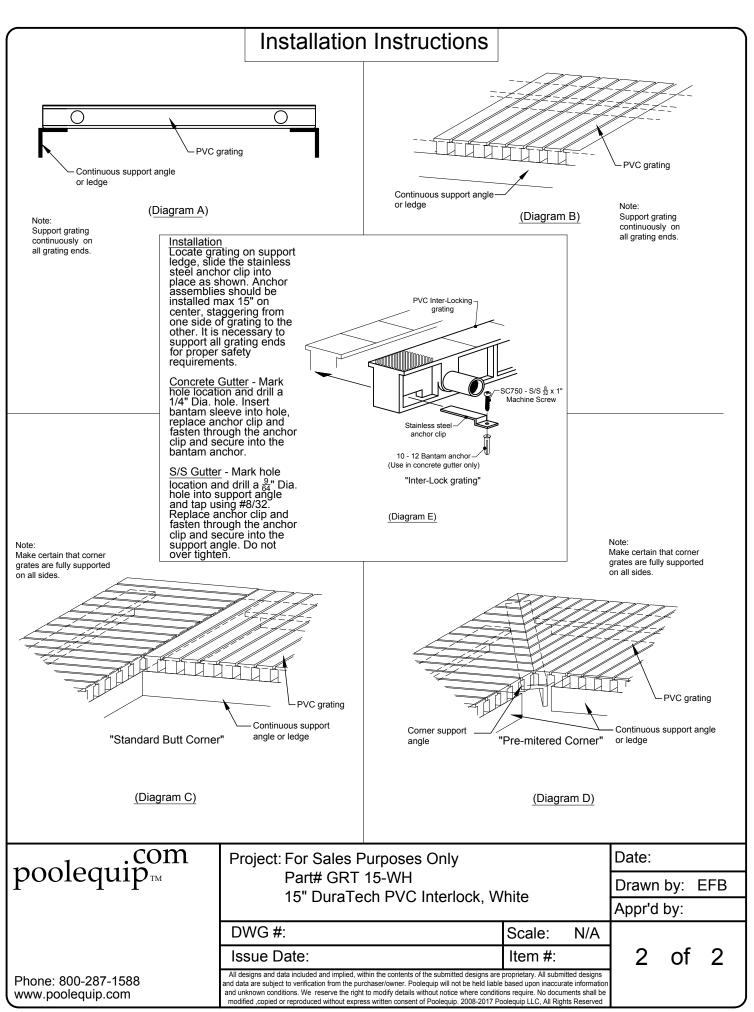

#### Installation:

To be supported at all grating ends and corners. Anchor assemblies should be installed every 15" on center, staggering from one side of grating to the other. It is necessary to support all grating ends for proper safety requirements.