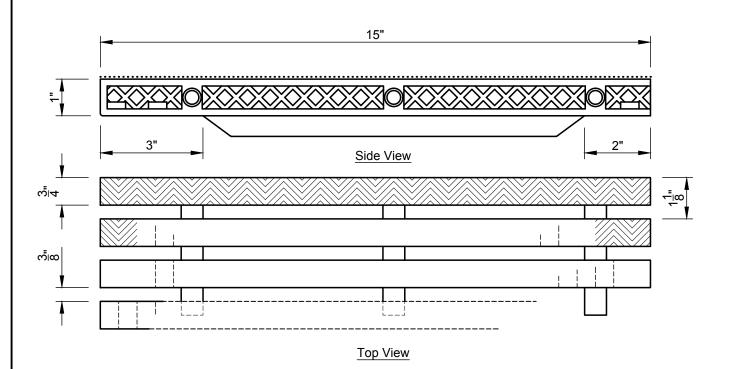

## Technical Data:

- Width of Bar top
- Gap between bars
- Open area/sq. ft.
- Grating Height
- Deflection at 300 lbs per ASTM D790-10
- Surface Texture
- Warranty

3/4" wide

3/8" wide (Max)

34% 1"

1"

3/16"

Slip-resistant 10 Years

### Design & Product Information:

DuraTech Inter-Locking PVC grating is formulated with maximum U.V. inhibitors added to 100% virgin exterior grade impact resistant PVC resin. Integral slip-reistance is embossed into the grating top surface as a standard safety feature. Custom configurations, radius, bends and various designs are available. Standard white color, custom colors available upon request.

#### Installation:

To be supported at all grating ends and corners. Anchor assemblies should be installed every 15" on center, staggering from one side of grating to the other. It is necessary to support all grating ends for proper safety requirements.