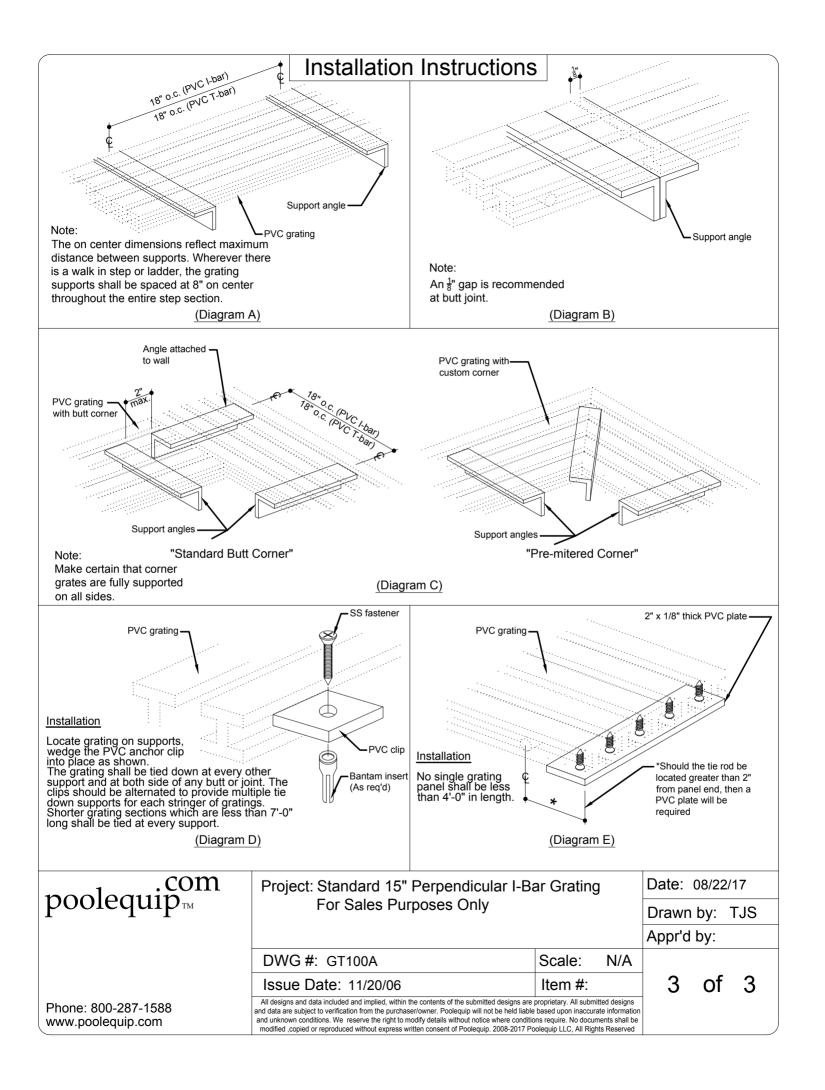

#### Installation:

Grating to be supported and anchored at a maximum of 18" on center and to be supported at all grating section ends. Where two sections butt together provide double grating supports.