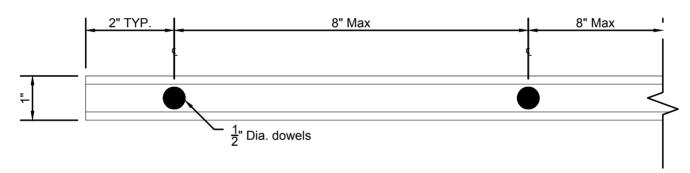

3/4" wide
3/8" (Max)
32%
5/16"
5/16"
7/32"
3/16"
18" O.C.
Slip-resistant
10 Years
White

Standard crossrods at 8" on center. Other spacing available upon request.

#### Installation:

Grating to be supported and anchored at a maximum of 18" on center and to be supported at all grating section ends. Where two sections butt together provide double grating supports.