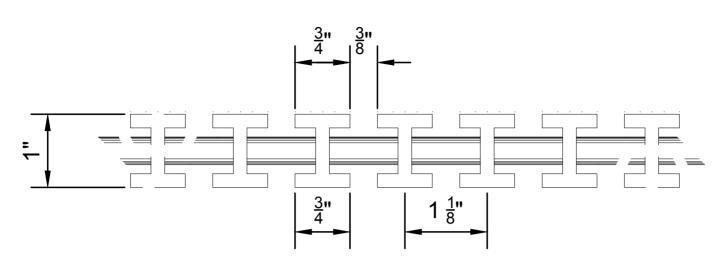

### **Profile**

#### **Technical Data:**

Width of I-Bar top
Gap between bars
Open area/sq. ft.
Grating Height
Grating Upright Thickness
Grating Web Thickness
Deflection 300 lbs at 18"
Maximum Support Span
Surface Texture
Warranty
Color

3/4" wide
3/8" (Max)
32%
5/16"
5/16"
7/32"
3/16"
18" O.C.
Slip-resistant
10 Years
White

Standard crossrods at 8" on center. Other spacing available upon request.