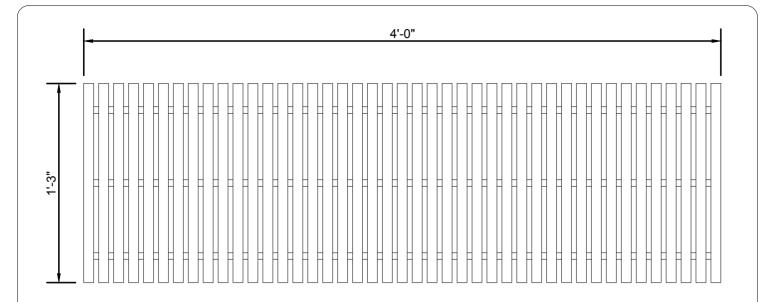

## Top View



### Side View

Notes: Constructed of white PVC I-bar grating



# **PVC I-Bar Grating**

| noologuin com                            | Project: Standard 15" Perpendicular I-Bar Grating For Sales Purposes Only                                                                                                                                                                                                                                                                                                                                                                                                                                                 |            | Date: 08/22/17                     |    |   |     |  |
|------------------------------------------|-----------------------------