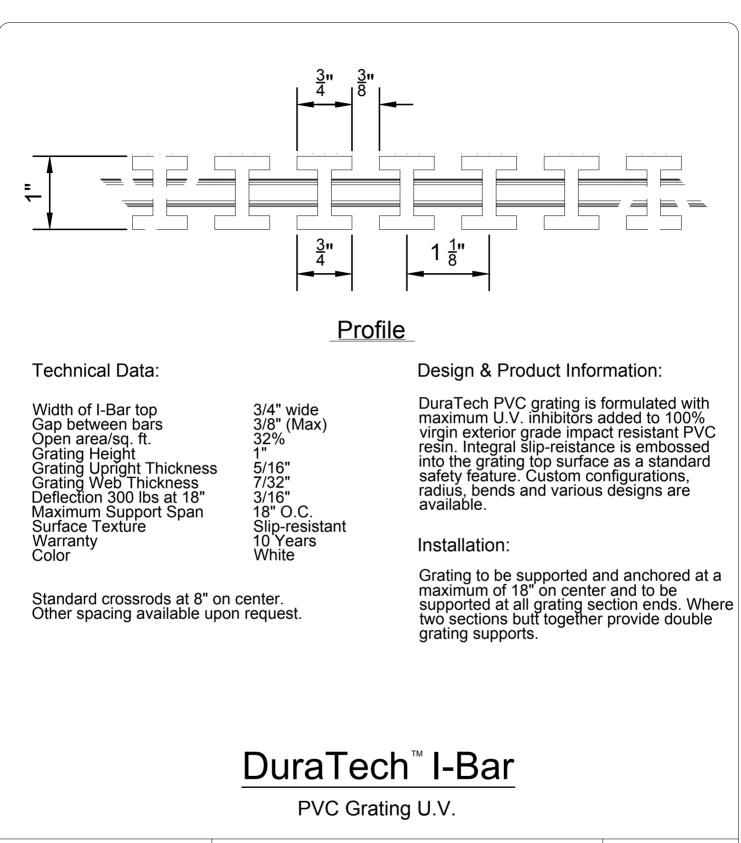

| .com                                     | Project: Standard 14" Perpendicular I-Bar Grating<br>For Sales Purposes Only                                                                                                                                                                                                                                                                                                                                                                                                                                                       |         | Date: 08/22/17              |   |    |   |  |
|------------------------------------------|----------------------------------------------------------------------------------------------------------------------------------------