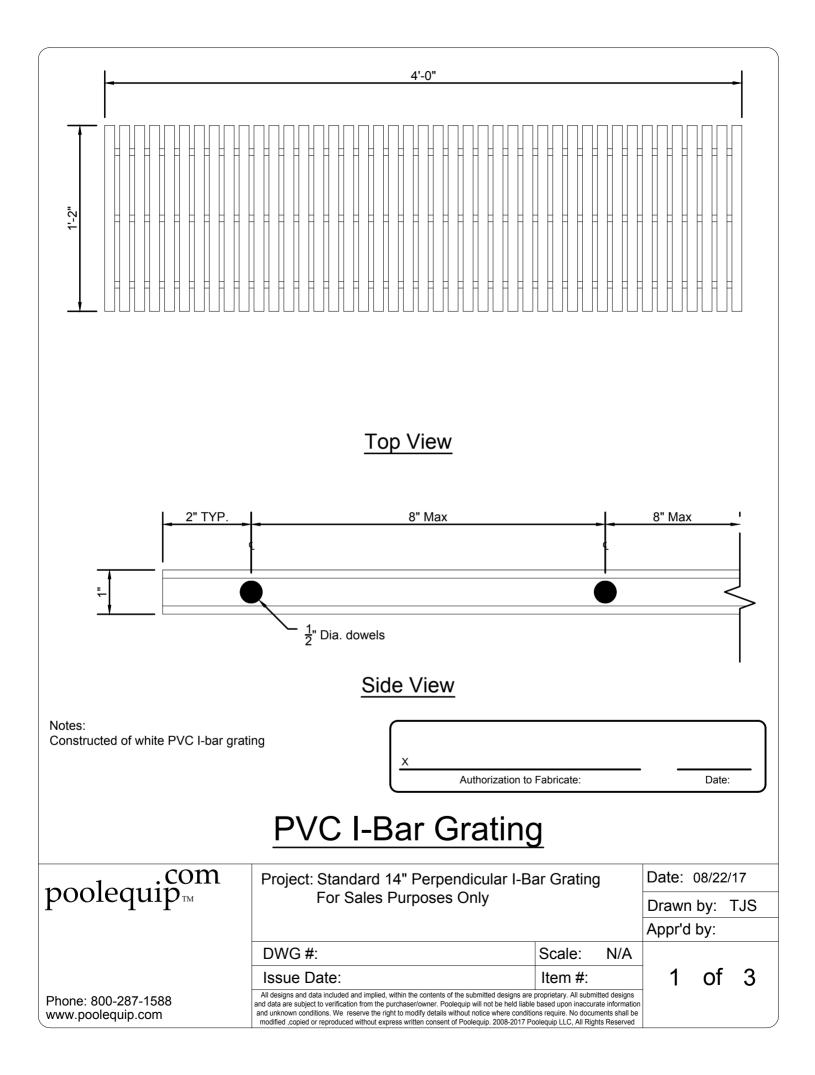

| .com                                     | Project: Standard 14" Perpendicular I-Bar Grating<br>For Sales Purposes Only                                                                                                                                                                                                                                                                                                                                                                                                                                                       |         | Date: 08/22/17              |   |    |   |  |
|------------------------------------------|--------------------------------------------------------------------------------------------------------------------------------------