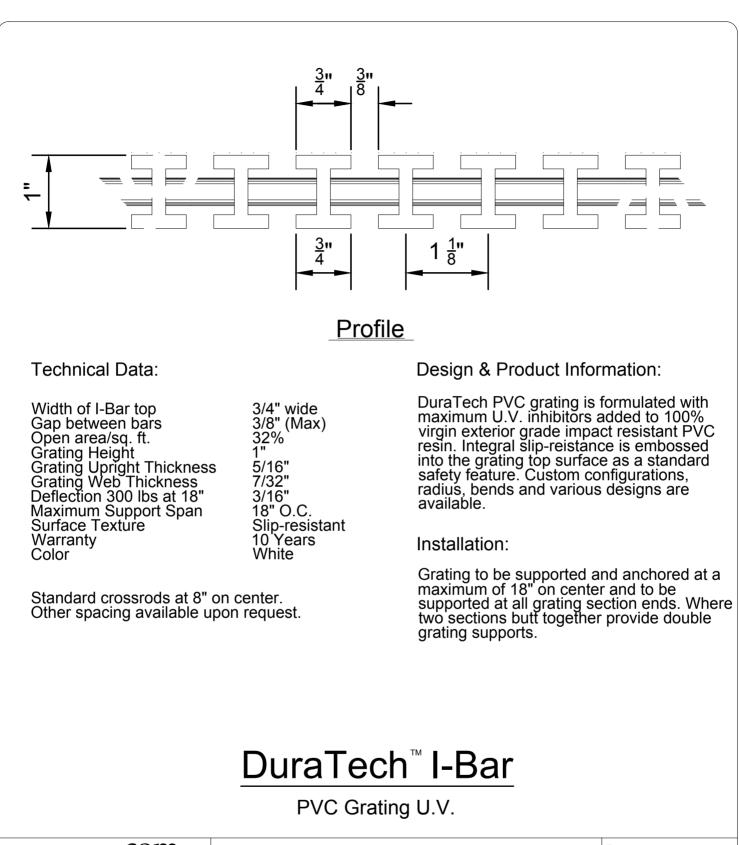

| poolequip <sub>m</sub>                   | Project: Standard 13" Perpendicular I-Bar Grating                                                                                                                                                                                                                                                                                                                                                                                                                                                                        |         |               | Date: 08/22/17 |    |   |  |
|------------------------------------------|---------------------------------------------------------------------------------------------------------------------------------------------------