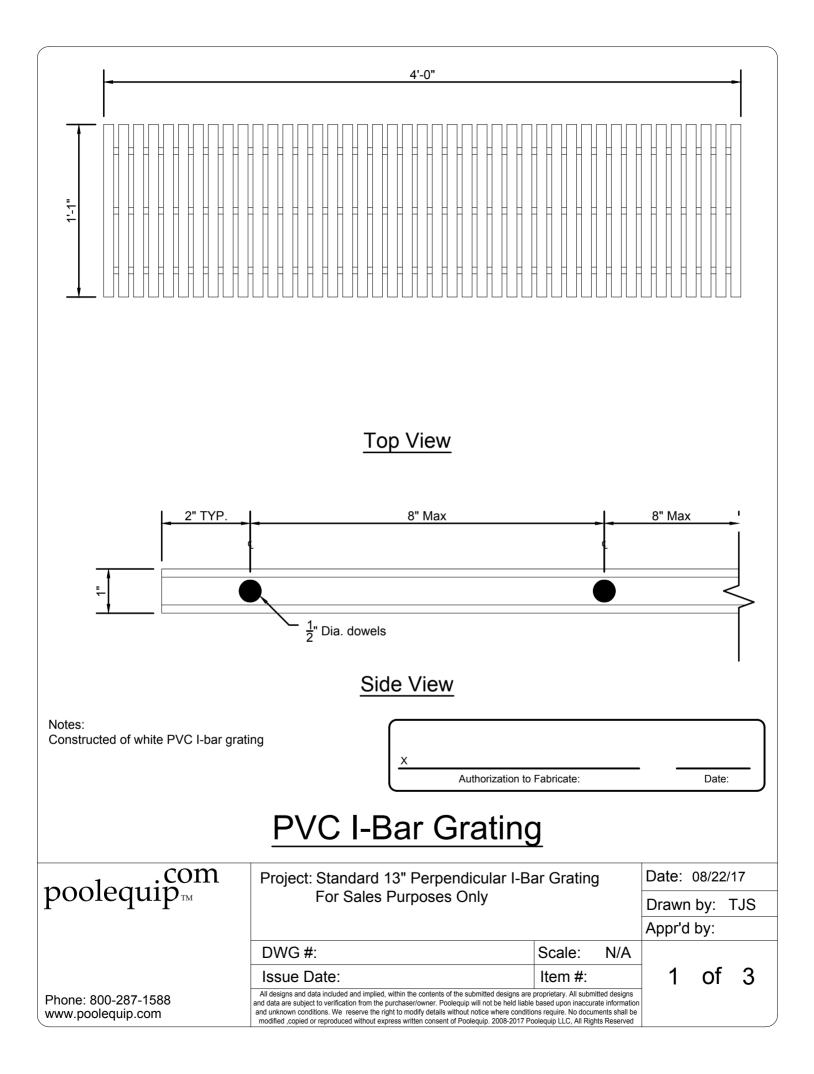

| poolequip <sub>m</sub>                   | Project: Standard 13" Perpendicular I-Bar Grating                                                                                                                                                                                                                                                                                                                                                                                                                                                                        |         |               | Date: 08/22/17 |    |   |  |
|------------------------------------------|-------------------------------------------------------------------------------------------------------------------------------------------------