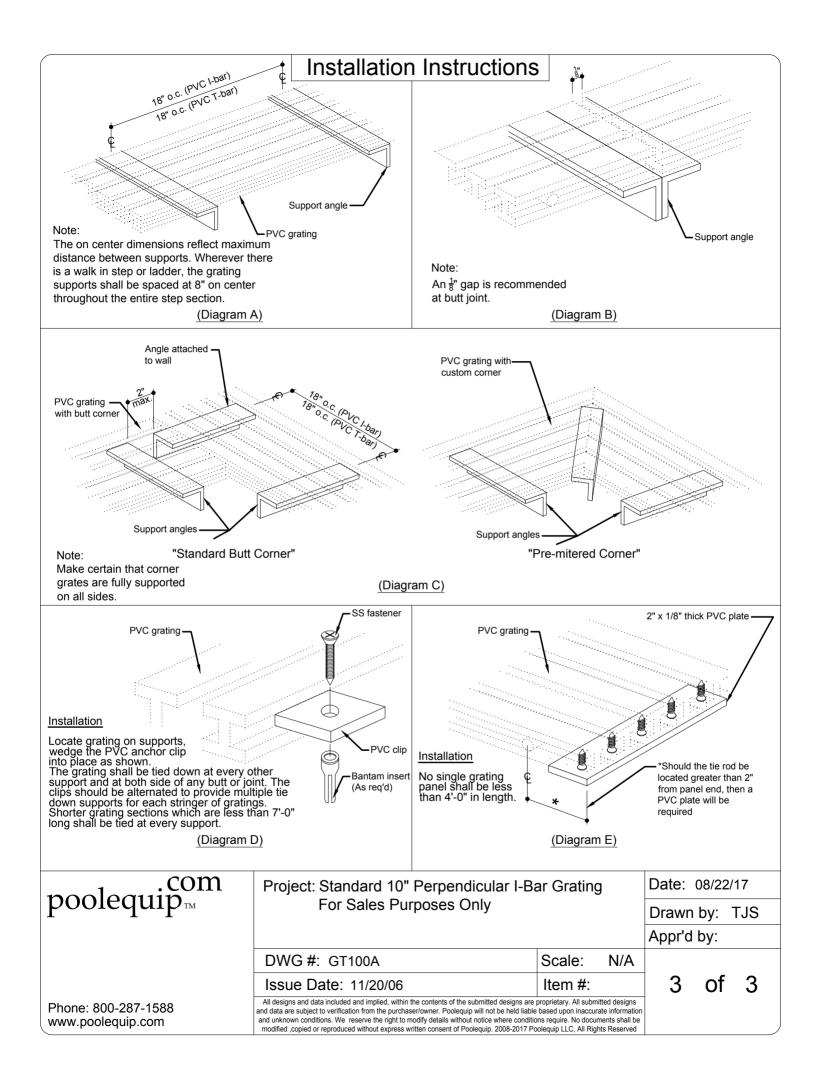

#### Installation:

Grating to be supported and anchored at a maximum of 18" on center and to be supported at all grating section ends. Where two sections butt together provide double grating supports.