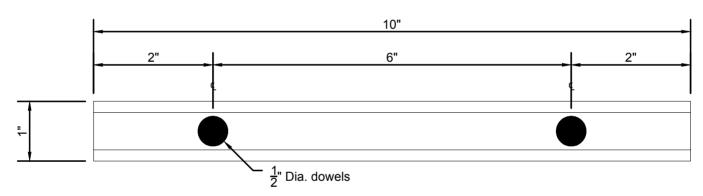

### Side View

Notes: Constructed of white PVC I-bar grating

3/4" wide
3/8" (Max)
32%
5/16"
7/32"
7/32"
3/16"
8" O.C.
Slip-resistant
10 Years
White

Standard crossrods at 8" on center. Other spacing available upon request.