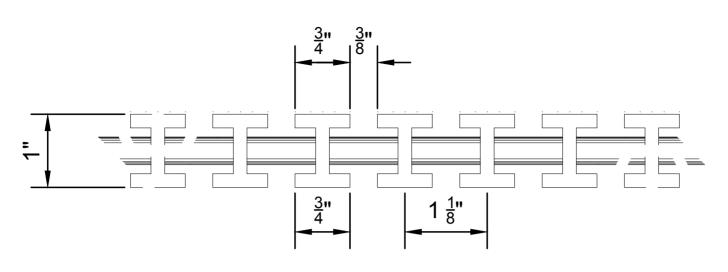

### **Profile**

3/4" wide
3/8" (Max)
32%
5/16"
7/32"
7/32"
3/16"
8" O.C.
Slip-resistant
10 Years
White

Standard crossrods at 8" on center. Other spacing available upon request.