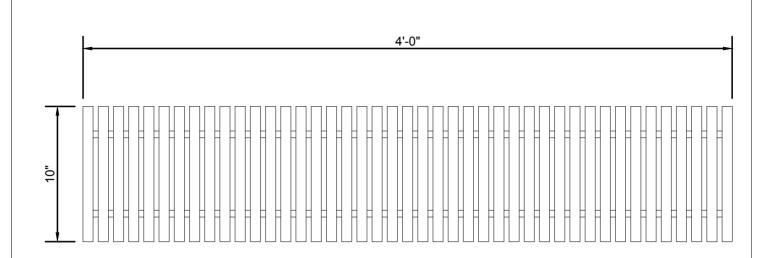

## Top View



### Side View

Notes: Constructed of white PVC I-bar grating



# **PVC I-Bar Grating**

| noologuin                                | Project: Standard 10" Perpendicular I-Bar Grating                                                                                                                                                                                                                                                                                                                                                                                                                                                                         |            |                                        | Date: 08/22/17 |   |     |
|------------------------------------------|----------------